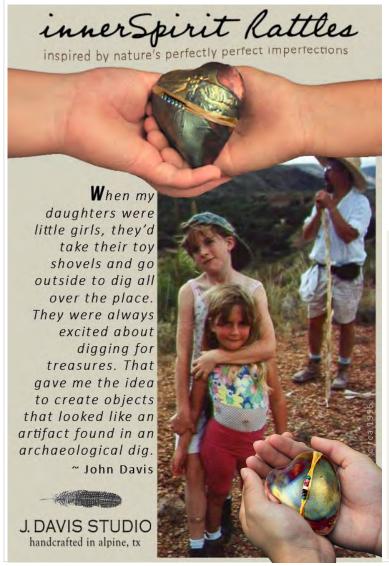

John's inspiration for his line of Raku pottery came from watching his young daughters dig with their toy shovels in the pasture around their house looking for "treasures."

The girls' trappings – unusual rocks, rusted horse shoes, tarnished coins - discovered in territory once roamed by nomadic Indians, African American Buffalo Soldiers, and Mexican revolutionaries, made John want to create something that epitomized the soul and culture of the land.

#### RATTLES WERE A NATURAL CHOICE.

Ancient rattles represent humanity's shared heritage. These early music makers, found in archaeological digs in even the most remote places on earth, hold deep cultural and historical importance.

Handcrafted from inventive materials by resourceful peoples, the artifacts are testament to the resilience of the human spirit.

Once John decided on the object of clay, he started thinking about the surface design. He knew his daughters were drawn to their bounty, because of its imperfections. Rough textures, misshapen shapes, and rusted patinas made each item unique—making the rubble special and wonderful to the girls.