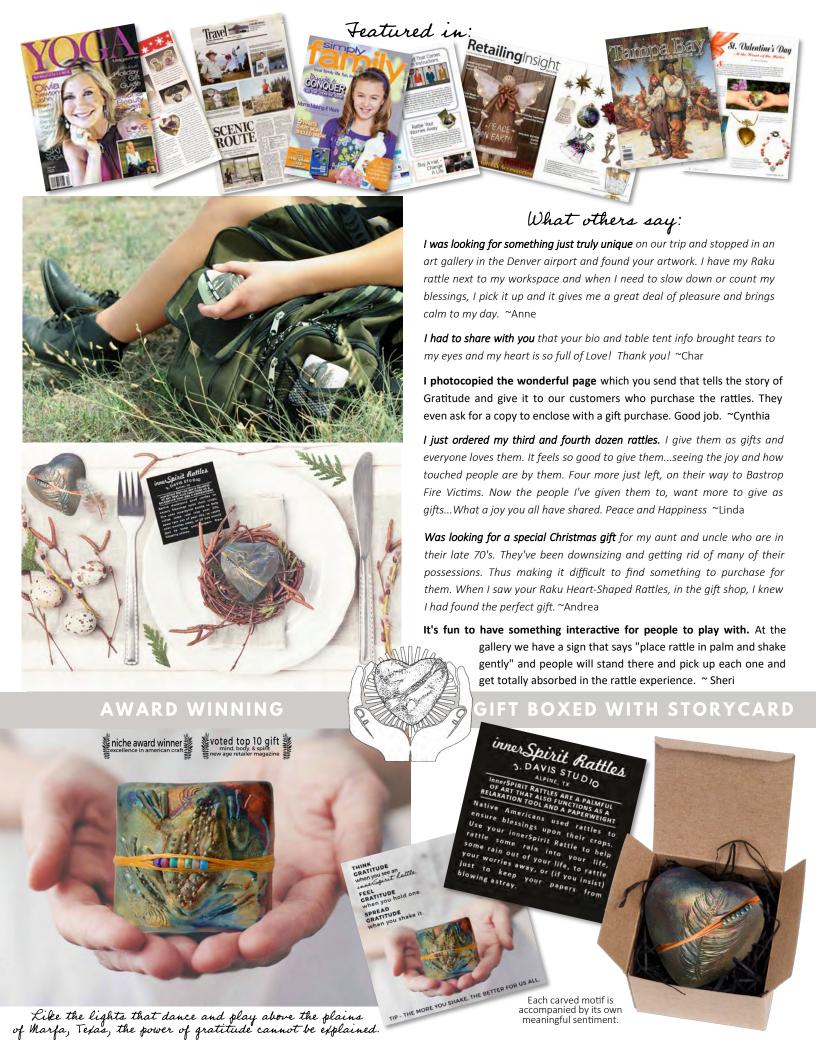

Go ahead. Pick up an innerSpirit Rattle. Cup it in the palm of your hand. Focus on the weight. Now give it a shake. Did you feel that? Of course you did! Your shoulders just relaxed. That's stress leaving your body. Naturally.

**Okay...** now for the biggie. Think of one thing for which you are grateful. Come on. You can think of at least one. Pay attention. There! Now you feel it.

**That's amazing, huh?** Your heart and your head just pushed your worries aside. Think *gratitude* to unite your mind, body, and spirit to conquer fear.

Use the rattle as a tool. Make some funky music. Shake to the rhythm of your favorite song, or to the beat of your own drum. Use it to rattle your worries away, or (if you insist) just to keep your papers from blowing astray.

J. DAVIS STUDIO

Exploring a display of innerSpirit Rattles is an interactive and musical experience often drawing others around into fun and lively conversations. Because the Wabi-Sabi inspired Raku firing process produces a one-of-a-kind asymmetrical surface, and each innerSpirit Rattle has its own unique sound, people love turning them over and over and shaking them one-by-one until they find the one that "speaks to them."