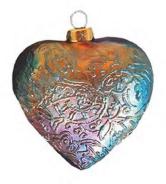

#### 432-837-3812 info@jdavisstudio.com

Raku is an ancient Japanese pottery firing technique created to honor imperfection, transience & authenticity. Each raku piece has a one-of-a-kind shimmery iridescent surface. Our Raku Ornaments range from 3" to 4". They look like a weighty heirloom, but are lightweight and hang beautifully on a tree.

Each ornament comes packaged in a Kraft colored box & nested in shredded parchment paper with a story card. Ornaments can be ordered individually or in a mixed dozen.