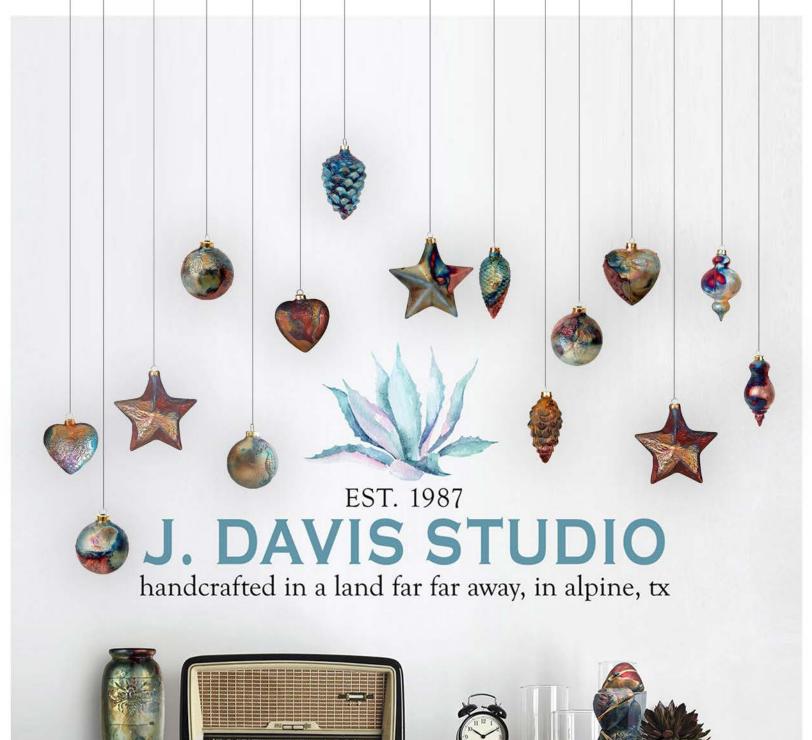

#### 432-837-3812 info@jdavisstudio.com

Raku is an ancient Japanese pottery firing technique created to honor imperfection, transience & authenticity. Each raku piece has a one-of-a-kind shimmery iridescent surface. Our Raku Ornaments range from 3" to 4". They look like a weighty heirloom, but are lightweight and hang beautifully on a tree.

Each ornament comes packaged in a Kraft colored box & nested in shredded parchment paper with a story card. Ornaments can be ordered individually or in a mixed dozen.