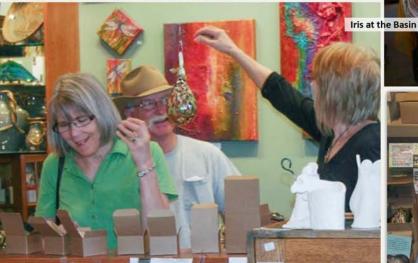

J. DAVIS STUDIO

Exploring a display of innerSpirit Rattles is an interactive and musical experience often drawing others around into fun and lively conversations. Because the Wabi-Sabi inspired Raku firing process produces a one-of-a-kind asymmetrical surface, and each innerSpirit Rattle has its own unique sound, people love turning them over and over and shaking them one-by-one until they find the one that "speaks to them."

#### **Encourage curiosity!**

Download our story sheet to place inside a frame. Set it next to innerSpirit Rattles near the register to give customers something fun to do while waiting. Display the rattles in their boxes, a bowl, in tall candle (like holders above photo), or in trays filled with sand or coffee beans.