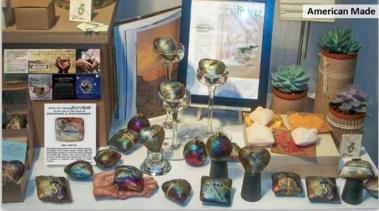

#### 432-837-3812 info@jdavisstudio.com

Raku is an ancient Japanese pottery firing technique created to honor imperfection, transience & authenticity. Each raku piece has a one-of-a-kind shimmery iridescent surface. Our Raku Ornaments range from 3" to 4". They look like a weighty heirloom, but are lightweight and hang beautifully on a tree.

Each ornament comes packaged in a Kraft colored box & nested in shredded parchment paper with a story card. Ornaments can be ordered individually or in a mixed dozen.

#### \*BAKERS DOZENS FOR ORDERS OF 36 OR MORE.

Round Seahorse RK-ORRSea

Round Dragonfly **RK-ORRD** 

Open Pine Cone RK-ORP3

Round Pine Cone RK -ORRP

Tapestry Star RK-ORST

Dragonfly Teardrop **RK-ORTS** 

Smooth Star **RK-ORS** 

Starry Night RK-ORRS

Starry Night Teardrop **RK-ORTS** 

Closed Pine Cone RK-ORP1

Dragonfly Heart RK-ORHF

Tapestry Heart RK-ORHT

Decorated trees became Popular in the United States when people saw the beautiful ornaments brought by families emigrating from Germany and England in the 1840's. This J. Davis Studio ornament was handmade in Alpine, TX but the unique Raku firing creates the look of an heirloom that crossed the ocean with those hopeful families.