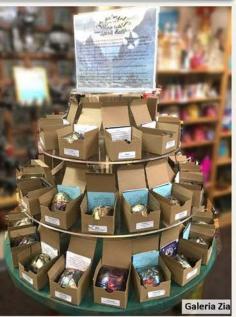

J. DAVIS STUDIO

Exploring a display of innerSpirit Rattles is an interactive and musical experience often drawing others around into fun and lively conversations. Because the Wabi-Sabi inspired Raku firing process produces a one-of-a-kind asymmetrical surface, and each innerSpirit Rattle has its own unique sound, people love turning them over and over and shaking them one-by-one until they find the one that "speaks to them."

#### **Encourage curiosity!**

Download our story sheet to place inside a frame. Set it next to innerSpirit Rattles near the register to give customers something fun to do while waiting. Display the rattles in their boxes, a bowl, in tall candle (like holders above photo), or in trays filled with sand or coffee beans.