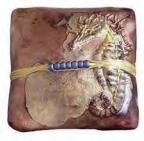

# inner Spirit RATTLES

by J. Davis Studio 432-837-3812 info@jdavisstudio.com

SENSORY ACTIVITY STIMULATES YOUR BRAIN. Relaxing and satisfying, science has proven that occupying fidgety hands relieves nervous energy, improves concentration, and makes it easier to focus on the task at hand. Shaking an innerSpirit Rattle produces a calming sense of peace to help keep you focused and mindful of the present moment. Holding one in the palm of your hand, you will feel an instant emotional connection to its beauty, its texture, and its small size, but it is the music you'll make with it that may nurture your strongest connection. Intensely beautiful and very seductive like a maraca, the clay shakers resonate with happiness and a simpler time. Genuine engagement primes your heart and soul to quiet the chaos inside your busy mind and to have faith that everything is going to be alright.

Handcrafted from inventive materials by resourceful peoples, the artifacts are testament to the resilience of the human spirit.

J. Davis Studio's sweet little bibelots are first shaped in clay, then drenched with an iridescent Raku glaze to create swirls of coppery plums, reds, blues, ochres, and greens. Pick your rattle up from its nestling spot on a desk or vanity, and the tiny balls tucked inside make a soft soothing sound. No two look or sound alike.