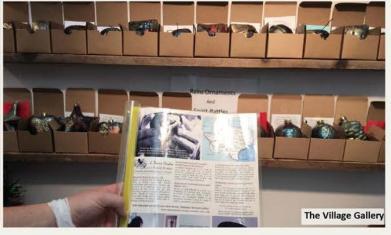

J. DAVIS STUDIO

Exploring a display of innerSpirit Rattles is an interactive and musical experience often drawing others around into fun and lively conversations. Because the Wabi-Sabi inspired Raku firing process produces a one-of-a-kind asymmetrical surface, and each innerSpirit Rattle has its own unique sound, people love turning them over and over and shaking them one-by-one until they find the one that "speaks to them."

#### **Encourage curiosity!**

Download our story sheet to place inside a frame. Set it next to innerSpirit Rattles near the register to give customers something fun to do while waiting. Display the rattles in their boxes, a bowl, in tall candle (like holders above photo), or in trays filled with sand or coffee beans.