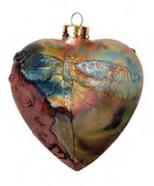

#### 432-837-3812 info@jdavisstudio.com

Raku is an ancient Japanese pottery firing technique created to honor imperfection, transience & authenticity. Each raku piece has a one-of-a-kind shimmery iridescent surface. Our Raku Ornaments range from 3" to 4". They look like a weighty heirloom, but are lightweight and hang beautifully on a tree.

Each ornament comes packaged in a Kraft colored box & nested in shredded parchment paper with a story card. Ornaments can be ordered individually or in a mixed dozen.