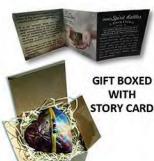

Each ornament comes packaged in a Kraft colored box & nested in shredded parchment paper with a story card. Ornaments can be ordered individually or in a mixed dozen.