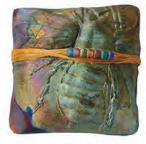

# inner Spirit RATTLES

by J. Davis Studio 432-837-3812 info@jdavisstudio.com

SENSORY ACTIVITY STIMULATES YOUR BRAIN. Relaxing and satisfying, science has proven that occupying fidgety hands relieves nervous energy, improves concentration, and makes it easier to focus on the task at hand. Shaking an innerSpirit Rattle produces a calming sense of peace to help keep you focused and mindful of the present moment. Holding one in the palm of your hand, you will feel an instant emotional connection to its beauty, its texture, and its small size, but it is the music you'll make with it that may nurture your strongest connection. Intensely beautiful and very seductive like a maraca, the clay shakers resonate with happiness and a simpler time. Genuine engagement primes your heart and soul to quiet the chaos inside your busy mind and to have faith that everything is going to be alright.

Handcrafted from inventive materials by resourceful peoples, the artifacts are testament to the resilience of the human spirit.

J. Davis Studio's sweet little bibelots are first shaped in clay, then drenched with an iridescent Raku glaze to create swirls of coppery plums, reds, blues, ochres, and greens. Pick your rattle up from its nestling spot on a desk or vanity, and the tiny balls tucked inside make a soft soothing sound. No two look or sound alike.