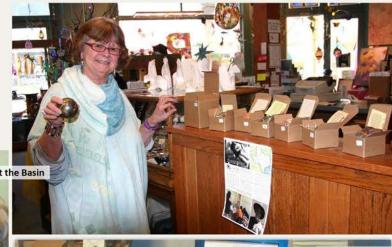

J. DAVIS STUDIO

Exploring a display of innerSpirit Rattles is an interactive and musical experience often drawing others around into fun and lively conversations. Because the Wabi-Sabi inspired Raku firing process produces a one-of-a-kind asymmetrical surface, and each innerSpirit Rattle has its own unique sound, people love turning them over and over and shaking them one-by-one until they find the one that "speaks to them."

#### **Encourage curiosity!**

Download our story sheet to place inside a frame. Set it next to innerSpirit Rattles near the register to give customers something fun to do while waiting. Display the rattles in their boxes, a bowl, in tall candle (like holders above photo), or in trays filled with sand or coffee beans.