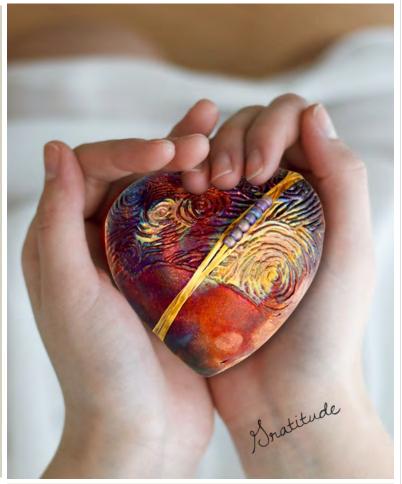

as. For over a hundred years, try as they might, scientists still can't explain them.

innerSpirit Rattles represent simplicity and survival. Ancient rattles represent humanity's shared heritage. These early music makers, found in archaeological digs in even the most remote places on earth, hold deep cultural and historical importance.

Handcrafted from inventive materials by resourceful peoples, the artifacts are testament to the resilience of the human spirit.

J. Davis Studio's sweet little bibelots are first shaped in clay, then drenched with an iridescent Raku glaze to create swirls of coppery plums, reds, blues, ochres, and greens. Pick your rattle up from its nestling spot on a desk or vanity, and the tiny balls tucked inside make a soft soothing sound. No two look or sound alike.



Go ahead. Pick up an innerSpirit Rattle. Cup it in the palm of your hand. Focus on the weight. Now give it a shake. Did you feel that? Of course you did! Your shoulders just relaxed. That's stress leaving your body. Naturally.

**Okay...** now for the biggie. Think of one thing for which you are grateful. Come on. You can think of at least one. Pay attention. There! Now you feel it.

**That's amazing, huh?** Your heart and your head just pushed your worries aside. Think *gratitude* to unite your mind, body, and spirit to conquer fear.

Use the rattle as a tool. Make some funky music. Shake to the rhythm of your favorite song, or to the beat of your own drum. Use it to rattle your worries away, or (if you insist) just to keep your papers from blowing astray.



J. DAVIS STUDIO



Explorin