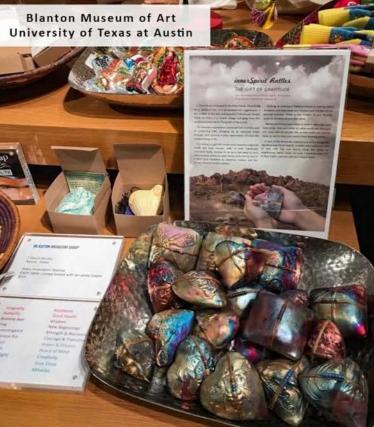

J. DAVIS STUDIO

Exploring a display of innerSpirit Rattles is an interactive and musical experience often drawing others around into fun and lively conversations. Because the Wabi-Sabi inspired Raku firing process produces a one-of-a-kind asymmetrical surface, and each innerSpirit Rattle has its own unique sound, people love turning them over and over and shaking them one-by-one until they find the one that "speaks to them."

#### **Encourage curiosity!**

Download our story sheet to place inside a frame. Set it next to innerSpirit Rattles near the register to give customers something fun to do while waiting. Display the rattles in their boxes, a bowl, in tall candle (like holders above photo), or in trays filled with sand or coffee beans.