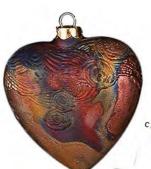

#### 432-837-3812 info@jdavisstudio.com

Raku is an ancient Japanese pottery firing technique created to honor imperfection, transience & authenticity. Each raku piece has a one-of-a-kind shimmery iridescent surface. Our Raku Ornaments range from 3" to 4". They look like a weighty heirloom, but are lightweight and hang beautifully on a tree.

Each ornament comes packaged in a Kraft colored box & nested in shredded parchment paper with a story card. Ornaments can be ordered individually or in a mixed dozen.