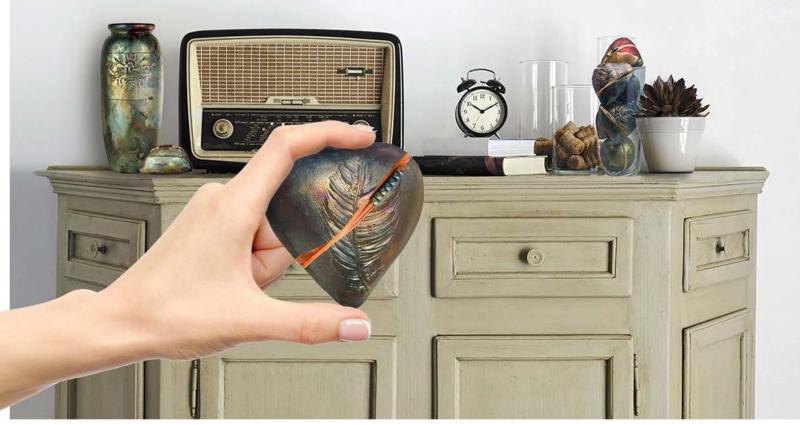

#### 432-837-3812 info@jdavisstudio.com

Raku is an ancient Japanese pottery firing technique created to honor imperfection, transience & authenticity. Each raku piece has a one-of-a-kind shimmery iridescent surface. Our Raku Ornaments range from 3" to 4". They look like a weighty heirloom, but are lightweight and hang beautifully on a tree.

Each ornament comes packaged in a Kraft colored box & nested in shredded parchment paper with a story card. Ornaments can be ordered individually or in a mixed dozen.