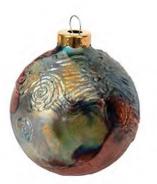

#### 432-837-3812 info@jdavisstudio.com

Raku is an ancient Japanese pottery firing technique created to honor imperfection, transience & authenticity. Each raku piece has a one-of-a-kind shimmery iridescent surface. Our Raku Ornaments range from 3" to 4". They look like a weighty heirloom, but are lightweight and hang beautifully on a tree.

Each ornament comes packaged in a Kraft colored box & nested in shredded parchment paper with a story card. Ornaments can be ordered individually or in a mixed dozen.